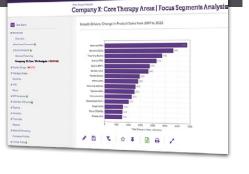

## CASE STUDY: Custom classifications and data analysis outputs for a major pharma Business Intelligence group

**Challenge:** Client's highly personalised therapeutic segmentation meant that a significant amount of time was spent manually reclassifying data from various sources.

**Approach:** Evaluate designed an automated system for mapping current and future product record entries to client-defined attributes, with reclassified data delivered directly through the EvaluatePharma interface.

**Outcome:** The client was able to pull relevant data more efficiently, freeing up time for value-added tasks and increasing overall department productivity.